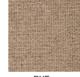

## **MANTRA**

High Quality Wool Loop in 100% 3 ply yarn.

One of Greendale's best selling loop piles.

## Colours









ALABASTER



TENDER TAUPE

TWINE

YORK STONE

## Specification

Pile Content 100%3PLY PURE WOOL

**ACTION BAC** Backing

Gauge 1/5TH Tog Rating

Pile Weight 1000GM SQM/30OZ SQYD Widths 4.00 and 5.00 Metres

Suitability **HEAVY DOMESTIC** 

Colours may vary, please visit your local Greendale retailer for samples. Not all colours in the range may be shown.

## GREENDALE -CARPETS & FLOORING -

Greendale Carpets & Floorings Greendale House, Whitestone Business Park Hereford, HRI 3SE

Phone 01432 852000 Email info@greendalecarpets.co.uk Website www.greendalecarpets.co.uk