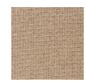

## **MANTRA**

High Quality Wool Loop in 100% 3 ply yarn.

One of Greendale's best selling loop piles.

## Colours









ALABASTER



TENDER TAUPE

TWINE

YORK STONE

## Specification

Pile Content 100%3PLY PURE WOOL

**ACTION BAC** Backing

Gauge 1/5TH Tog Rating

Pile Weight 1000GM SQM/30OZ SQYD Widths 4.00 and 5.00 Metres

Suitability **HEAVY DOMESTIC** 

Colours may vary, please visit your local Greendale retailer for samples. Not all colours in the range may be shown.

## GREENDALE -CARPETS & FLOORING -

Greendale Carpets & Floorings Greendale House, Whitestone Business Park Hereford, HRI 3SE

Phone 01432 852000 Email info@greendalecarpets.co.uk Website www.greendalecarpets.co.uk