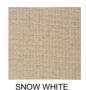

## **MANTRA**

High Quality Wool Loop in 100% 3 ply yarn.

One of Greendale's best selling loop piles.

## Colours









ALABASTER



TENDER TAUPE

TWINE

YORK STONE

## Specification

Pile Content 100%3PLY PURE WOOL

**ACTION BAC** Backing

Gauge 1/5TH Tog Rating

Pile Weight 1000GM SQM/30OZ SQYD Widths 4.00 and 5.00 Metres

Suitability **HEAVY DOMESTIC** 

Colours may vary, please visit your local Greendale retailer for samples. Not all colours in the range may be shown.

## GREENDALE -CARPETS & FLOORING -

Greendale Carpets & Floorings Greendale House, Whitestone Business Park Hereford, HRI 3SE

Phone 01432 852000 Email info@greendalecarpets.co.uk Website www.greendalecarpets.co.uk