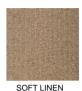

## **MANTRA**

High Quality Wool Loop in 100% 3 ply yarn.

One of Greendale's best selling loop piles.

## Colours









ALABASTER



TENDER TAUPE

TWINE

YORK STONE

## Specification

Pile Content 100%3PLY PURE WOOL

**ACTION BAC** Backing

Gauge 1/5TH Tog Rating

Pile Weight 1000GM SQM/30OZ SQYD Widths 4.00 and 5.00 Metres

Suitability **HEAVY DOMESTIC** 

Colours may vary, please visit your local Greendale retailer for samples. Not all colours in the range may be shown.

## GREENDALE -CARPETS & FLOORING -

Greendale Carpets & Floorings Greendale House, Whitestone Business Park Hereford, HRI 3SE

Phone 01432 852000 Email info@greendalecarpets.co.uk Website www.greendalecarpets.co.uk