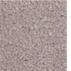

## Colours

MEADOW

GREYSTONE

OYSTER

PEWTER

Specification

Pile Content

80% WOOL/10% TUFT

4.00 and 5.00 Metres

Suitability

**EXTRA HEAVY DOMESTIC** 

NICKEL

NIMBUS

YORKSTONE

Colours may vary, please visit your local Greendale retailer for samples. Not all colours in the range may be shown.