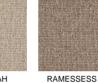

## GREENDALE CARPETS & FLOORING -----

## EGYPT

## Colours





LUXOR



SOUK



## **Specification**

| Pile Content | 100% 3 PLY WOOL LOOP |
|--------------|----------------------|
| Backing      | SECONDARY            |
| Gauge        | 5/32ND               |
| Tog Rating   | 1.2                  |
| Pile Weight  | 950GM SQM/28OZ SQYD  |
| Widths       | 4.00 and 5.00 Metres |
| Suitability  | HEAVY DOMESTIC       |

Colours may vary, please visit your local Greendale retailer for samples. Not all colours in the range may be shown.

GREENDALE - CARPETS & FLOORING ------

Greendale Carpets & Floorings Greendale House, Whitestone Business Park Hereford, HRI 3SE

Phone 01432 852000 Email info@greendalecarpets.co.uk Website www.greendalecarpets.co.uk