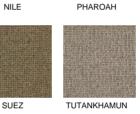

## GREENDALE CARPETS & FLOORING -----

## EGYPT

## Colours





LUXOR



SOUK



## **Specification**

| Pile Content | 100% 3 PLY WOOL LOOP |
|--------------|----------------------|
| Backing      | SECONDARY            |
| Gauge        | 5/32ND               |
| Tog Rating   | 1.2                  |
| Pile Weight  | 950GM SQM/28OZ SQYD  |
| Widths       | 4.00 and 5.00 Metres |
| Suitability  | HEAVY DOMESTIC       |

Colours may vary, please visit your local Greendale retailer for samples. Not all colours in the range may be shown.

GREENDALE - CARPETS & FLOORING ------

Greendale Carpets & Floorings Greendale House, Whitestone Business Park Hereford, HRI 3SE

Phone 01432 852000 Email info@greendalecarpets.co.uk Website www.greendalecarpets.co.uk