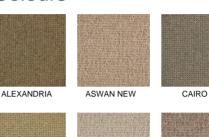

## GREENDALE CARPETS & FLOORING -----

## EGYPT

## Colours





LUXOR



SOUK



## **Specification**

| Pile Content | 100% 3 PLY WOOL LOOP |
|--------------|----------------------|
| Backing      | SECONDARY            |
| Gauge        | 5/32ND               |
| Tog Rating   | 1.2                  |
| Pile Weight  | 950GM SQM/28OZ SQYD  |
| Widths       | 4.00 and 5.00 Metres |
| Suitability  | HEAVY DOMESTIC       |

Colours may vary, please visit your local Greendale retailer for samples. Not all colours in the range may be shown.

GREENDALE - CARPETS & FLOORING ------

Greendale Carpets & Floorings Greendale House, Whitestone Business Park Hereford, HRI 3SE

Phone 01432 852000 Email info@greendalecarpets.co.uk Website www.greendalecarpets.co.uk