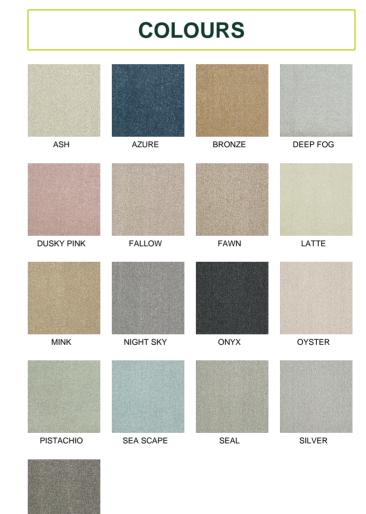

## **SPECIFICATION**

| Colours      | 17                         |
|--------------|----------------------------|
| Pile Content | 100% Polypropylene         |
| Backing      | Soft Fleece Bac            |
| Gauge        | 1/10th                     |
| Tog Rating   | 1.66                       |
| Pile Weight  | 1600 Gm Sq M / 47 Oz Sq Yd |
| Widths       | 2.50 and 4.00 Metres       |
| Suitability  | Heavy Domestic             |

Colours may vary, please visit your local Greendale retailer for samples. Not all colours in the range may be shown.

Greendale Carpets & Floorings Ltd | Greendale House | Whitestone Business Park | Hereford | HR1 3SE e info@greendalecarpets.co.uk www.greendalecarpets.co.uk