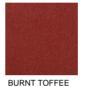

## Colours

CIRRUS

COTSWOLD

CHALK

Specification

Pile Content

80%WOOL/10%NYL/10%PO

Backing

4.00 and 5.00 Metres

Suitability

**EXTRA HEAVY DOMESTIC** 

COTTON

Colours may vary, please visit your local Greendale retailer for samples. Not all colours in the range may be shown.