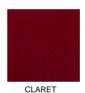

## Colours

CIRRUS

COTSWOLD

CHALK

Specification

Pile Content

80%WOOL/10%NYL/10%PO

Backing