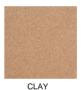

## Colours

CIRRUS

COTSWOLD

CHALK

Specification

Pile Content

80%WOOL/10%NYL/10%PO

Backing