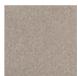

## Colours

CIRRUS

COTSWOLD

CHALK

Specification

Pile Content

80%WOOL/10%NYL/10%PO

Backing