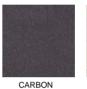

## Colours

CIRRUS

COTSWOLD

CHALK

Specification

Pile Content

80%WOOL/10%NYL/10%PO

Backing

4.00 and 5.00 Metres

Suitability

**EXTRA HEAVY DOMESTIC** 

COTTON

Colours may vary, please visit your local Greendale retailer for samples. Not all colours in the range may be shown.