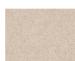

## Colours

CIRRUS

COTSWOLD

CHALK

Specification

Pile Content

80%WOOL/10%NYL/10%PO

Backing

4.00 and 5.00 Metres

Suitability

**EXTRA HEAVY DOMESTIC** 

COTTON

Colours may vary, please visit your local Greendale retailer for samples. Not all colours in the range may be shown.