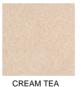

## Colours

CIRRUS

COTSWOLD

CHALK

Specification

Pile Content

80%WOOL/10%NYL/10%PO

Backing