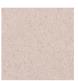

## Colours

CIRRUS

COTSWOLD

CHALK

Specification

Pile Content

80%WOOL/10%NYL/10%PO

Backing

4.00 and 5.00 Metres

Suitability

**EXTRA HEAVY DOMESTIC** 

COTTON

Colours may vary, please visit your local Greendale retailer for samples. Not all colours in the range may be shown.